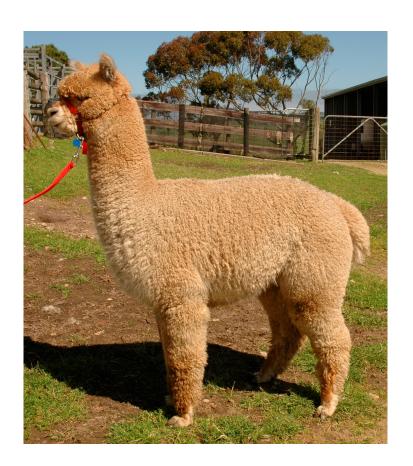

## Andache Morpheous

Sex: Male

Colour: Dark Fawn

*IAR*: 246498

**Date of Birth:** 13/5/2019

## Pedigree:

Sire: Softfoot Maudib ET (Jolimont Gianmarco/Softfoot Pasha)

Dam: Shanbrooke Predictable Infusion ET (Shanbrooke Gold Perfection/Shanbrooke Society Sheer Predictable ET)