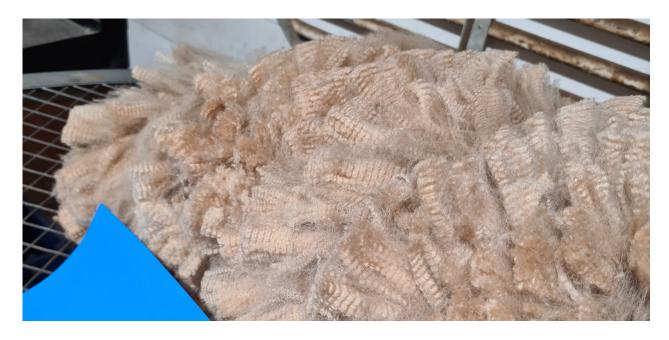

## Fleece Statistics:

| Year | SF   | Micron | S D | C V  | C F   | SL  | Curve Deg | Fleece no |
|------|------|--------|-----|------|-------|-----|-----------|-----------|
| 2020 | 22.3 | 22.9   | 4.8 | 21.2 | 92.8  | 100 | 40.6      | 2         |
| 2019 | 16.4 | 16.6   | 3.7 | 22.6 | 100.0 | 85  | 42.0      | 1         |

## Show Results:

| Adult Mid-Dark Fawn Male          | Royal Sydney 2021        | $2^{nd}$        |
|-----------------------------------|--------------------------|-----------------|
| Intermediate Mid-Dark Fawn Fleece | May Day Fleece Show 2021 | 1 <sup>st</sup> |
| Adult Mid-Dark Fawn Male          | SA Colour Classic 2021   | $2^{\text{nd}}$ |
| Intermediate Mid-Dark Fawn Fleece | SA Colour Classic 2021   | 1 <sup>st</sup> |
|                                   |                          |                 |