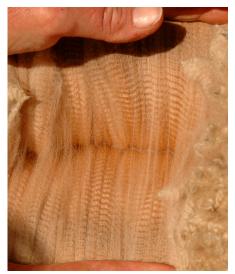

## Fleece Statistics:

| Year | SF   | Micron | S D | C V  | C F   | SL  | Curve Deg | Fleece no |
|------|------|--------|-----|------|-------|-----|-----------|-----------|
| 2020 | 22.3 | 22.9   | 4.8 | 21.2 | 92.8  | 100 | 40.6      | 2         |
| 2019 | 16.4 | 16.6   | 3.7 | 22.6 | 100.0 | 85  | 42.0      | 1         |